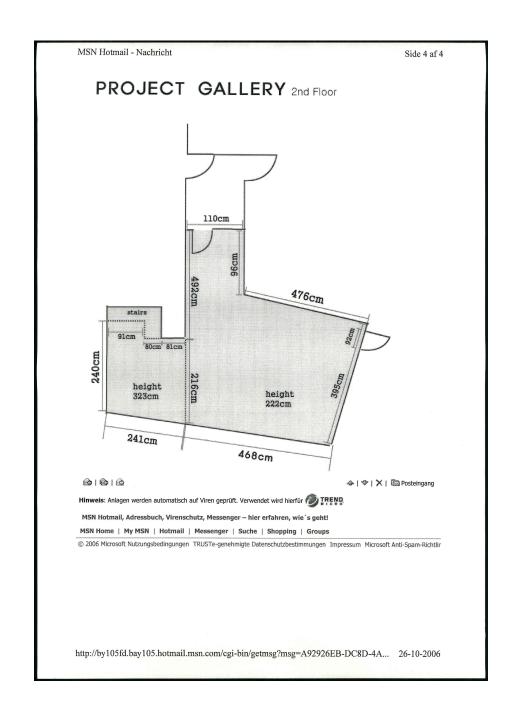

|        |  |
|                             |                         |                      |               |        |  |
|                             |                         |                      |               |        |  |
|                             |                         |                      |               |        |  |
|                             |                         |                      |               |        |  |
|                             |                         |                      |               |        |  |
| http://by105fd.bay105.hotma | il.msn.com/cgi-hin/Mail | ?r=httn%320%2f0%2fbw | 105fd%2 24 1  | 0.2006 |  |
| 1 2 - 1                     |                         | http://dx/021/0210y  | 10010/02 24-1 | 0-2000 |  |



NY CARLSBERGFONDET