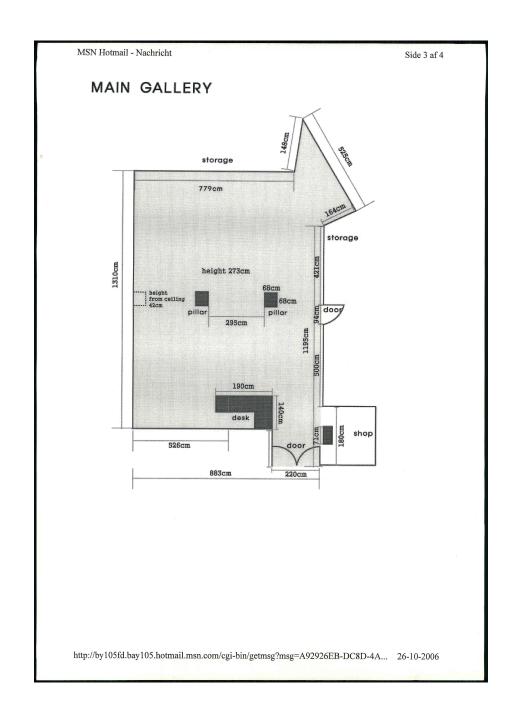

|  |
|                             |                         |                      |               |        |  |
|                             |                         |                      |               |        |  |
|                             |                         |                      |               |        |  |
|                             |                         |                      |               |        |  |
|                             |                         |                      |               |        |  |
| http://by105fd.bay105.hotma | il.msn.com/cgi-hin/Mail | ?r=httn%320%2f0%2fbw | 105fd%2 24 1  | 0.2006 |  |
| 1 2 - 1                     |                         | http://dx/021/0210y  | 10010/02 24-1 | 0-2000 |  |



NY CARLSBERGFONDET