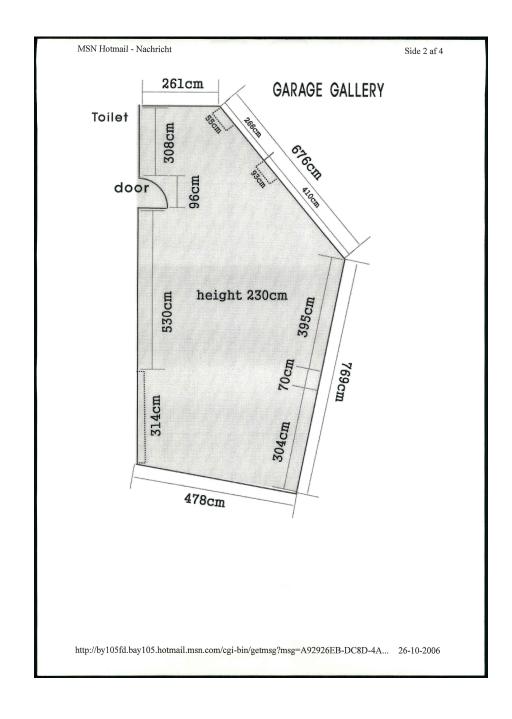

|  |
|                             |                         |                      |               |        |  |
|                             |                         |                      |               |        |  |
|                             |                         |                      |               |        |  |
|                             |                         |                      |               |        |  |
|                             |                         |                      |               |        |  |
| http://by105fd.bay105.hotma | il.msn.com/cgi-hin/Mail | ?r=httn%320%2f0%2fbw | 105fd%2 24 1  | 0.2006 |  |
| 1 2 - 1                     |                         | http://dx/021/0210y  | 10010/02 24-1 | 0-2000 |  |



NY CARLSBERGFONDET